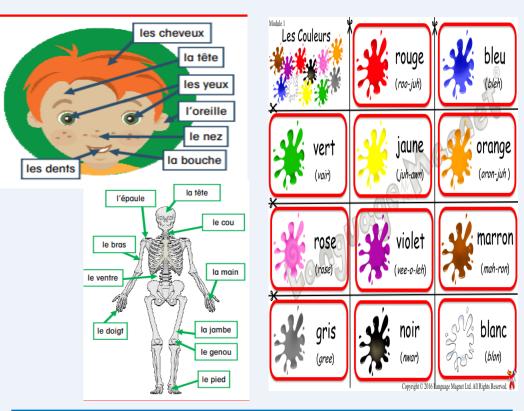

#### Key vocabulary to remember and use in your learning

| Français | English | Français         | English |
|----------|---------|------------------|---------|
| rouge    | red     | la tête (f)      | head    |
| bleu     | blue    | les cheveux (pl) | hair    |
| vert     | green   | le nez (m)       | nose    |
| jaune    | yellow  | les dents (pl)   | teeth   |
| noir     | black   | les yeux (pl)    | eyes    |
| blanc    | white   | la bouche (f)    | mouth   |
| violet   | purple  | l'oreilles (pl)  | ears    |
| rose     | pink    | la jambe (f)     | leg     |
| orange   | orange  | le pied (m)      | foot    |
| gris     | grey    | la main (f)      | hand    |
| marron   | brown   | le bras (m)      | arm     |