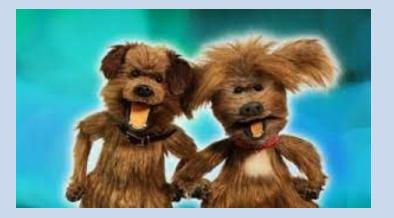

er. Others are bigger and fit on your whole hand.
- A design is a drawing that shows what something is going to look like. Some designs have writing on them to tell you what something is made of and how it works.
- Puppets need to be colourful and interesting to look at, so your design will need to be colourful and interesting!
- Materials can be joined together in many different ways. Some things stick together better than others. Some ways of joining materials work better than other ways. It's very important to have a go and test how you can fix together your materials when you are making something.
- When you evaluate something, you think about how well you did when doing a job, and how you might change things next time.

#### Famous Puppets

Hacker and Dodge are on CBeebies and CBBC.





# Decoration





### Key Vocabulary to learn and use in your learning

| Word          | Definition                                                                                                |
|---------------|-----------------------------------------------------------------------------------------------------------|
| puppet        | A doll that can be made to move.                                                                          |
| finger puppet | A puppet that fits onto the end of your finger.                                                           |
| design        | A drawing to show what something looks like and how it will work.                                         |
| material      | Anything used for making something.