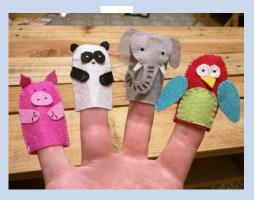

#### Key Knowledge to know and use

- Puppets are dolls that can move in different ways. Some, like the ones you are going to make, fit on the end of your finger. Others are bigger and fit on your whole hand.
- A design is a drawing that shows what something is going to look like. Some designs have writing on them to tell you what something is made of and how it works.
- Puppets need to be colourful and interesting to look at, so your design will need to be colourful and interesting!
- Materials can be joined together in many different ways. Some things stick together better than others. Some ways of joining materials work better than other ways. It's very important to have a go and test how you can fix together your materials when you are making something.
- When you evaluate something, you think about how well you did when doing a job, and how you might change things next time.

### Key Vocabulary to learn and use in your learning

| Word          | Definition                                                                                                |
|---------------|-----------------------------------------------------------------------------------------------------------|
| puppet        | A doll that can be made to move.                                                                          |
| finger puppet | A puppet that fits onto the end of your finger.                                                           |
| design        | A drawing to show what something looks like and how it will work.                                         |
| material      | Anything used for making something.                                                                       |
| attach        | To fix things together.                                                                                   |
| label         | A word or sentence on a design that<br>tells you what something is, what it's<br>made of or what it does. |
| evaluate      | How well you or someone else did a job,                                                                   |